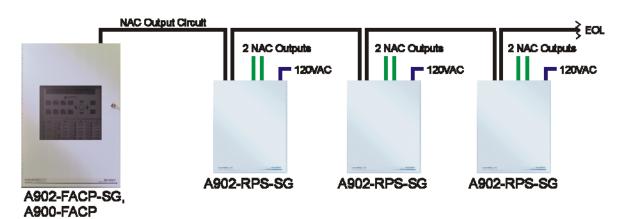

output circuits. The two input control circuits are activated by a 24VDC reverse polarity or dry contact. The 902-RPS trouble relay provides polarized or dry (form C) contact outputs. The 902-RPS (with standard firmware) provides three available evacuation rates selectable on a per circuit basis: continuous, march time and temporal.

The **A902-RPS-SG Series version** provides all the features of the standard 902-RPS and is capable of synchronized horn (temporal) and strobe operation directly from the power supply without the need of a synchronization module. This provides horn (temporal) and strobe synchronization with independent control (alarm silence capability) on the same pair of wires.



A902 – RPS-SG Shown



# **ORDERING INFORMATION AND SPECIFICATIONS**

## **Wiring Diagrams**



or UL Listed FACP

# **Specifications**

| Primary Power:      | 120VAC or (240VAC) @ 50/60Hz                      |
|---------------------|---------------------------------------------------|
| Battery Power:      | 24 VDC                                            |
| NAC Power:          | 5 Amps                                            |
| Remote Input Power: | Rev. Polarity 19VDC to 31 VDC and /or Dry contact |
| Auxiliary Power:    | 24VDC @ .5Amax.                                   |
| Trouble Contacts:   | Form "C" 24VDC/5A or Polarized 24VDC /0.2A        |
| Max. Temp Range:    | 32° -120°F (0-49°C)                               |
| Humidity:           | 85% Non-Condensing Max.                           |
| Dimensions:         | 12″ W x 15″H x 4″D